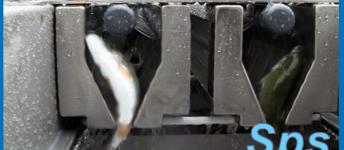

SPS system

Adjustment vernier

Easy to use!

Large touch screen counter display.

All informations in only one display:

- Number of fish for each counter
- Total number of fishes History of the 5 last counting
- Counting time