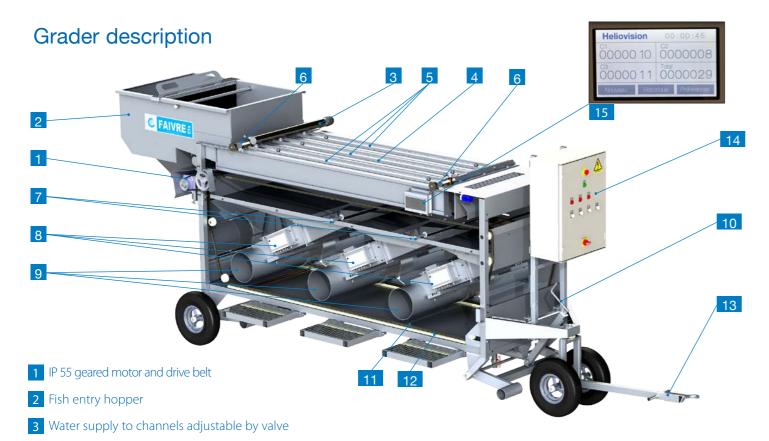

- 10 Lifting jack (exit side)
- 11 Fish conveying fingers
- 12 Conveying finger drive chain
- 13 Bar
- 14 Central control box (with plug for water pump and fish pump)
- 15 Fish counters touch screen display

#### **Graders specifications**

6 Channel opening adjustment vernier

8 Fish counters integrated in exit hopper

5 Water ramps for watering the fish while grading

4 Grading plane

7 Exit hopper fine tuning

9 Graded fish exit