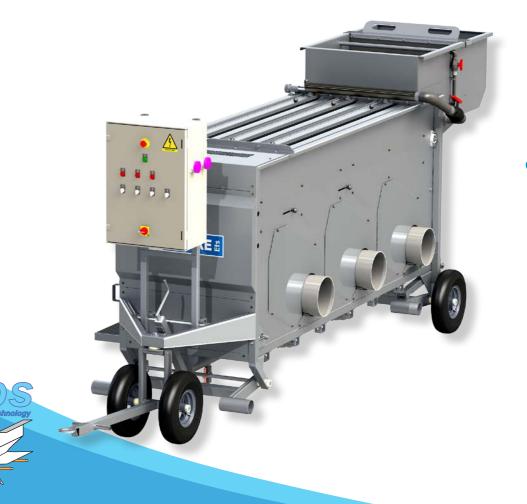

# Grader with integrated counters

# Heliovision

Trout / Salmon

Tilapia / Carp

Baramun

Sea Bream

Sea Bass

Eels

Faivre is proud to present a new generation of automatic graders with integrated counters.

## A new grader concept.

Boost your efficiency with the Heliovision grader!