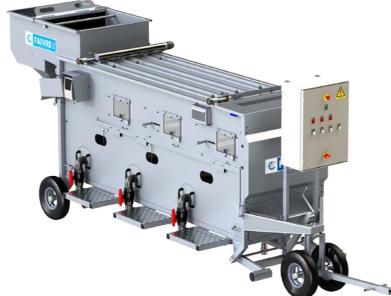

- 10 Lifting jack (exit side)
- 11 Fish conveying fingers
- 12 Conveying finger drive chain
- 13 Bar
- 14 Central control box (with plug for water pump and fish pump)
- 15 Fish counters touch screen display

#### **Graders specifications**

6 Channel opening adjustment vernier

8 Fish counters integrated in exit hopper

5 Water ramps for watering the fish while grading

4 Grading plane

7 Exit hopper fine tuning

9 Graded fish exit

# Grader with integrated counters

## A new grader concept.

Boost your efficiency with the Heliovision grader!