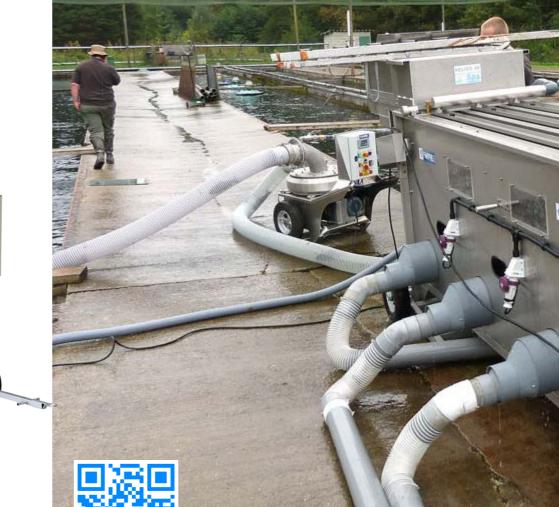

The measurements have been made with a fish elevator or pump, with a regular fish output.

Photographs and technical data not contractual. Faivre Sas reserves the right to change the specifications of its machines without notice.

- 3 Possible configurations:
- 3 Pescavison 50
- 1 Pescavision 30 and 2 Pescavision 50
- 2 Pescavision 30 and 1 Pescavision 50

The Pescavision counters located inside the grader are easy to access.

Inside view of the entry hopper with an optional connection for fish pump and water separator.