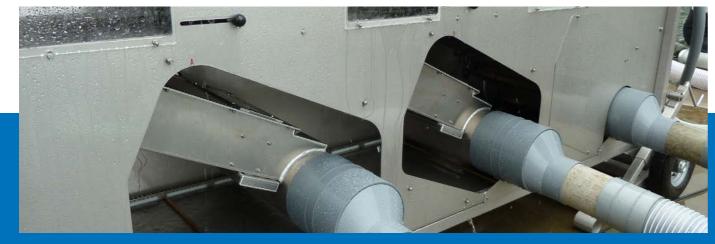

- 10 Lifting jack (exit side)
- 11 Fish conveying fingers
- 12 Conveying finger drive chain
- 13 Bar
- 14 Central control box (with plug for water pump and fish pump)
- 15 Fish counters touch screen display

#### **Graders specifications**

6 Channel opening adjustment vernier

8 Fish counters integrated in exit hopper

5 Water ramps for watering the fish while grading

4 Grading plane

7 Exit hopper fine tuning

9 Graded fish exit