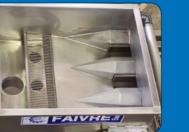

- 3 Possible configurations:
- 3 Pescavison 50
- 1 Pescavision 30 and 2 Pescavision 50
- 2 Pescavision 30 and 1 Pescavision 50

The Pescavision counters located inside the grader are easy to access.

Inside view of the entry hopper with an optional connection for fish pump and water separator.