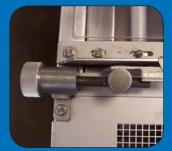

SPS system

Adjustment vernier

Easy to use!

Large touch screen counter display.

All informations in only one display:

- Number of fish for each counter
- Total number of fishes History of the 5 last counting
- Counting time