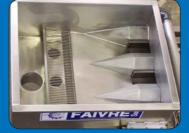

- 3 Possible configurations:
- 3 Pescavison 50
- 1 Pescavision 30 and 2 Pescavision 50
- 2 Pescavision 30 and 1 Pescavision 50

The Pescavision counters located inside the grader are easy to access.

Inside view of the entry hopper with an optional connection for fish pump and water separator.