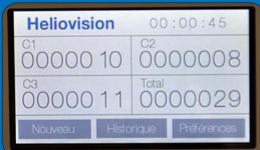

SPS system

Adjustment vernier

Easy to use!

Large touch screen counter display.

All informations in only one display:

- Number of fish for each counter
- Total number of fishes History of the 5 last counting
- Counting time