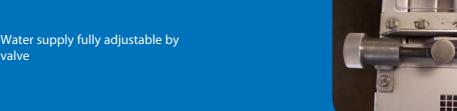

SPS system

Adjustment vernier

Easy to use!

Large touch screen counter display.

All informations in only one display:

- Number of fish for each counter
- Total number of fishes History of the 5 last counting
- Counting time